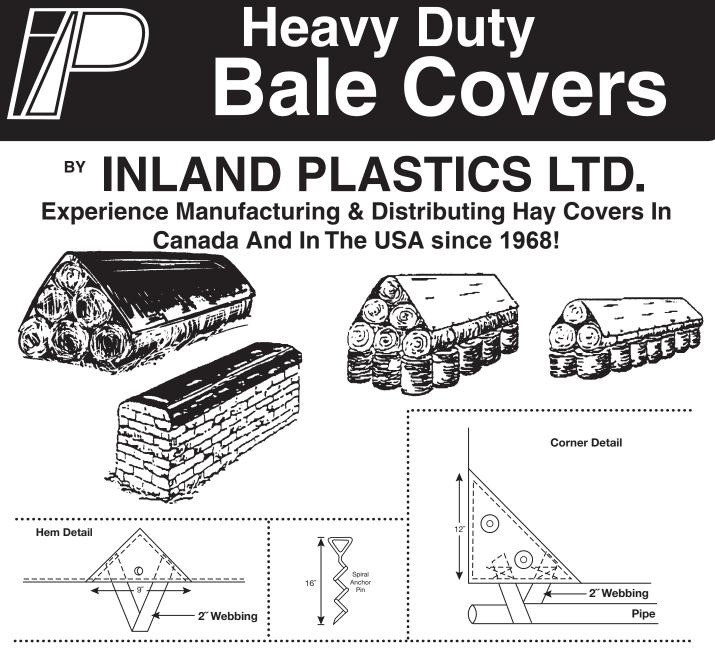

## Specifications:

- A) Heavy reinforced super tough poly fabric 200 lb./in. tensile strength. Special treatment for long outdoor life. Beware of inferior fabrics.
- B) Rope is encased in the hem and a spur evelet is set into 5 layers of material to give 500 lbs. of pull per eyelet. Webbing hook gives 535 lbs. per loop strength.
- "...an additional 20% of round baled hay is saved by covering...and there is a reduction of nutrient loss" Department of Dairy Science

- C) Silver/Grey on outside to reflect light and black on inside to prevent greenhousing.
- D) Versatile hem is designed for both pipe insertion and other conventional sytems like rope, spiral pins, etc. See "Some Suggested Tie Down Methods"