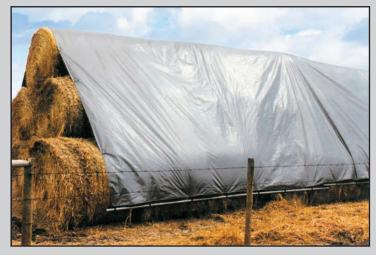

Silver on the outside to reflect light, black on the inside to prevent greenhousing

Super Tough 6.1 oz/sq. yd., UVI treated coated fabric gives 3 – 5 years of use.

Eyelets and webbing set into 5 layers of fabric giving about 500 lbs. of pull strength.

## **STANDARD SIZES**

| 12' X 30'<br>12' X 60'<br>15' X 54'<br>18' X 36'<br>18' X 48 | 23' X 48'<br>25' X 33'<br>25' X 48'<br>25' X 54'<br>28' X 48' |
|--------------------------------------------------------------|---------------------------------------------------------------|
| 18' X 48                                                     | 28' X 48'                                                     |
| 20' X 48"                                                    | 33' X 48'                                                     |



5