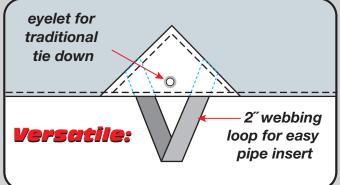

- C) Silver/Grey on outside to reflect light and black on inside to prevent greenhousing.
- D) Versatile hem is designed for both pipe insertion and other conventional sytems like rope, spiral pins, etc. See "Some Suggested Tie Down Methods"